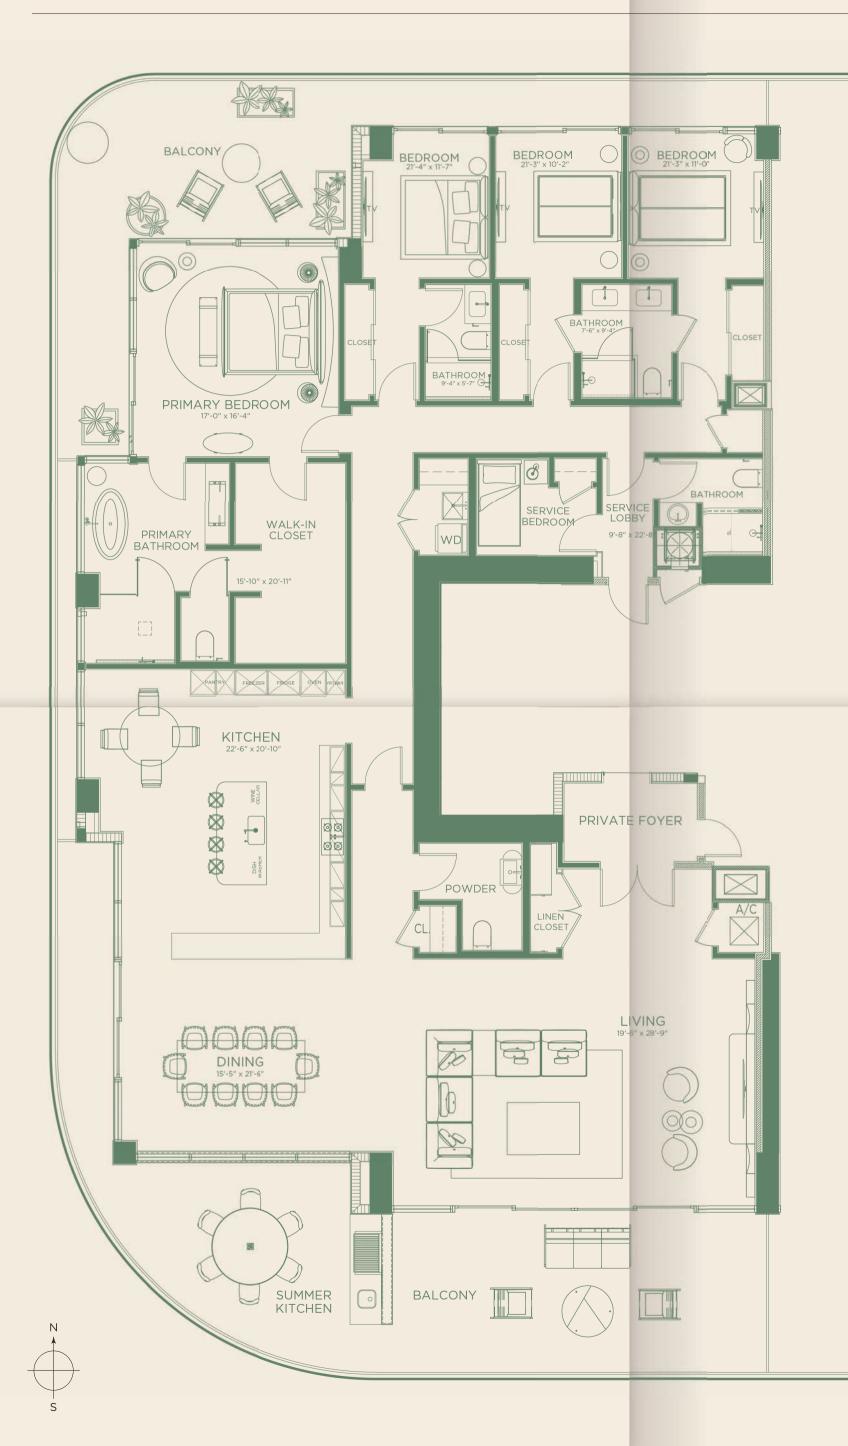

### West Residences FLOORS 5 - 15

4 Bedroom, 4.5 Bathroom Interior: 3,494 SQFT | 324 SM Terraces: 1,345 SQFT | 125 SM

Total: 4,839 SQFT | 449 SM

This is our idea of interior design: elegant and light, classic yet innovative. \*\*)