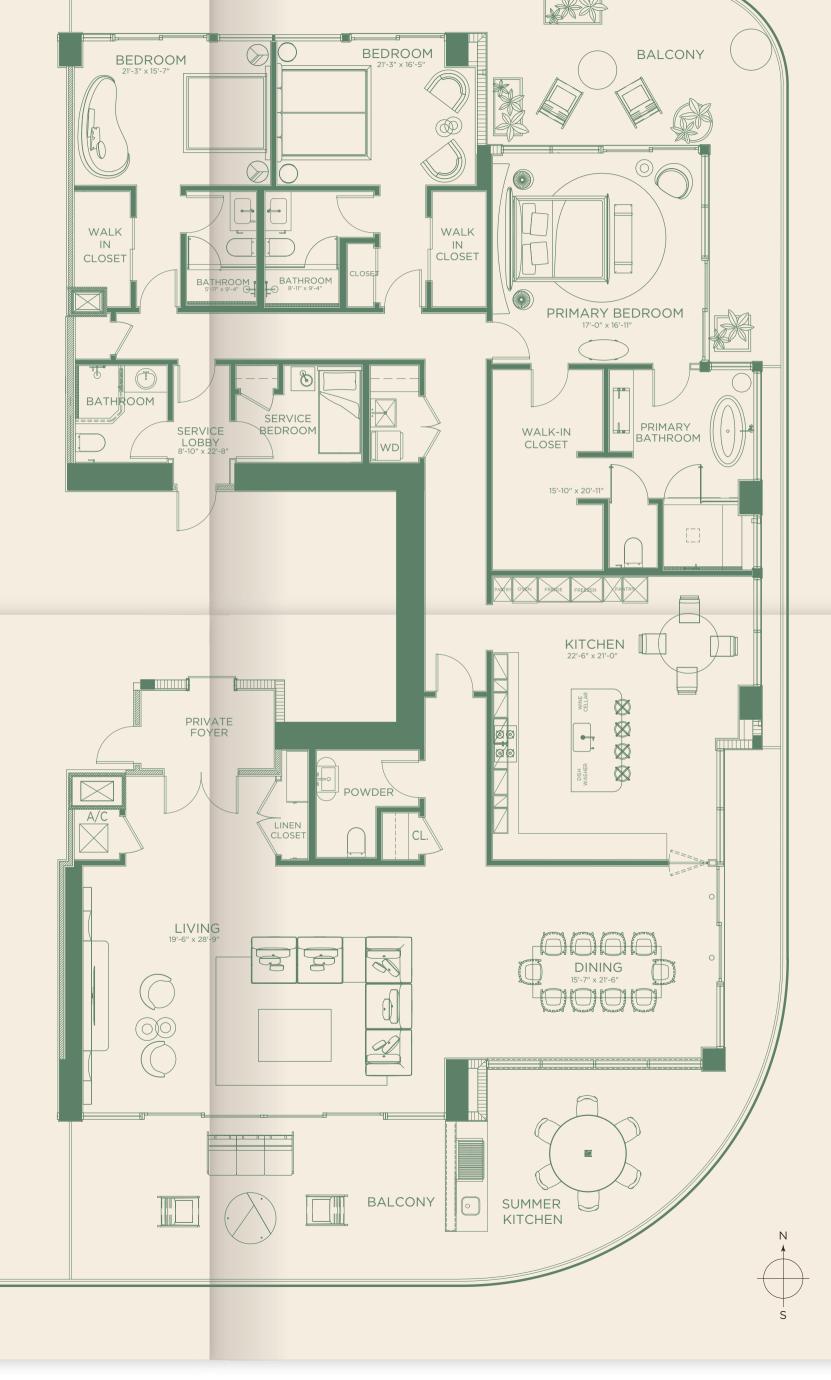

### East Residences FLOORS 5 - 15

3 Bedroom, 4.5 Bathroom Interior: 3,505 SQFT | 325 SM Terraces: 1,345 SQFT | 125 SM

Total: 4,850 SQFT | 450 SM

This is our idea of interior design: elegant and light, classic yet innovative. \*\*)

### West Residences FLOORS 5 - 15

4 Bedroom, 4.5 Bathroom Interior: 3,494 SQFT | 324 SM Terraces: 1,345 SQFT | 125 SM

Total: 4,839 SQFT | 449 SM

This is our idea of interior design: elegant and light, classic yet innovative. \*\*)